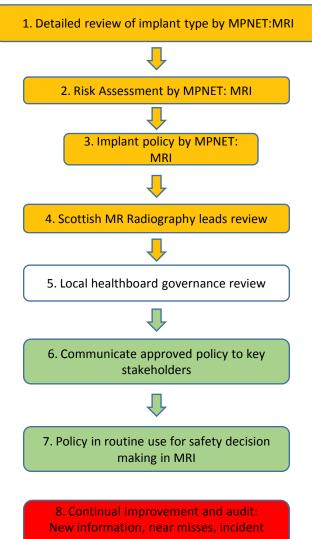

#### Governance framework for MRI generic implant safety policies

reporting and review